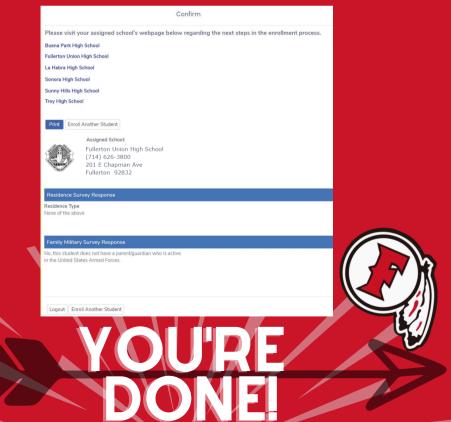

#### PLEASE PRINT OR DOWNLOAD YOUR ONLINE ENROLLMENT FOR YOUR RECORDS.

CLICK ON FULLERTON UNION HIGH SCHOOL FOR YOUR NEXT STEPS!

#### CLICK ON ENROLL ANOTHER STUDENT IF YOU HAVE MULTIPLE STUDENTS.