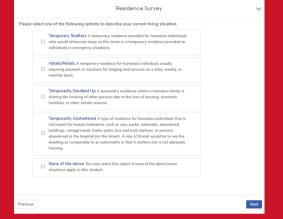

#### RESIDENCE SURVEY: SELECT THE OPTION THAT BEST DESCRIBES YOUR CURRENT LIVING SITUATION. IF NONE APPLY, SELECT NONE OF THE ABOVE

FAMILY MILITARY SURVEY: SELECT YES IF AT LEAST ONE <u>PARENT</u> IS ON ACTIVE DUTY IN THE US ARMED FORCES