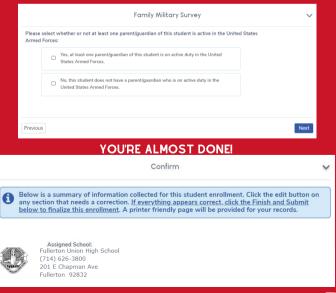

#### RESIDENCE SURVEY: SELECT THE OPTION THAT BEST DESCRIBES YOUR CURRENT LIVING SITUATION. IF NONE APPLY, SELECT NONE OF THE ABOVE

FAMILY MILITARY SURVEY: SELECT YES IF AT LEAST ONE <u>PARENT</u> IS ON ACTIVE DUTY IN THE US ARMED FORCES

#### PLEASE REVIEW AND EDIT IF CHANGES NEED TO BE MADE. SCROLL ALL THE WAY TO THE BOTTOM OF THE PAGE AND CLICK ON <u>FINISH AND SUBMIT</u>

#### CHANGES AND EDITS WILL NOT BE AVAILABLE AFTER SUBMISSION AND WILL NEED TO BE MADE THROUGH THE REGISTRAR/DATA TECH

| Residence Survey Response                                                                                                  |
|----------------------------------------------------------------------------------------------------------------------------|
| Residence Type None of the above                                                                                           |
| None of the above                                                                                                          |
| Edit                                                                                                                       |
|                                                                                                                            |
| Family Military Survey Response                                                                                            |
| No, this student does not have a parent/guardian who is active<br>in the United States Armed Forces.                       |
| Edit                                                                                                                       |
|                                                                                                                            |
|                                                                                                                            |
| * If the information above is correct, click Finish and Submit. After clicking this no further changes can be made online. |
|                                                                                                                            |
|                                                                                                                            |
| Finish and Submit                                                                                                          |