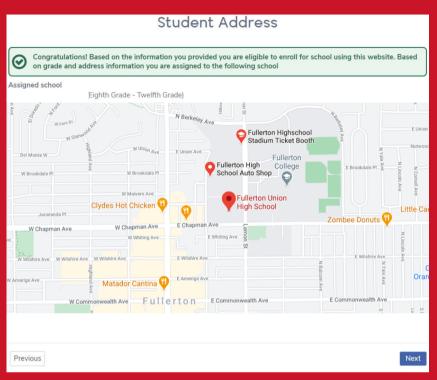

#### PLEASE ENTER YOUR RESIDENT ADDRESS. IF YOU HAVE A DIFFERENT MAILING ADDRESS, SELECT NO AND ADDITIONAL FIELDS WILL DISPLAY TO ENTER INFORMATION FOR THE MAILING ADDRESS FOR THE STUDENT.

| Student Address                                 |      |
|-------------------------------------------------|------|
| Resident Address                                |      |
| Street Address                                  |      |
| Unit or Apartment Number                        |      |
| City                                            |      |
| Student's Home ZIP Code                         |      |
| State Student lives in<br>California            |      |
| Use residence address above as mailing address? |      |
|                                                 |      |
| Previous                                        | Next |
|                                                 |      |
|                                                 |      |

 $\sim$ 

#### FULLERTON HS WILL AUTOMATICALLY BE CHOSEN FOR YOU. IF FULLERTON HS IS YOUR ATTENDANCE AREA, BUT A DIFFERENT SCHOOL IS COMING UP, PLEASE CONTACT OUR REGISTRAR/DATA TECH.